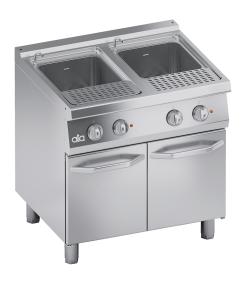

## K7ECPP10

ELECTRIC PASTA COOKER DOUBLE TANK 26+26 lt.

## PRODUCT DESCRIPTION

Stainless steel frame. Athermic thermoset plastic knobs with useful screen printed edges.

Heating obtained through a couple of **CRONIFER-sheated heating elements**, completely immersed in water, so to ensure quick water heating and to be resistant to salty water and starch. Manually-reactivating safety thermostat against dry running. Operation through selector switch to adjust the working time of the heating elements according to the working conditions.

AISI 304 moulded work top with rounded edges for easy cleaning. Stainless steel front, side and backside panels.

**Cold molded AISI 316 tanks**, resistant to salty water and starch, with rounded edges, overflow and starch skimming area, drain hole and small frontal perforated surface as basket support.

Water filling tap on the front panel. AISI 304 elliptical cross-section designed handles. Tank drain inside the appliance to prevent casual opening. Stainless steel AISI 316 drain fitting.

Laser-cut work top finishing for "head-to-head" matching and binding fastening.

Height-adjustable stainless steel legs.

Accessories available on demand.

## **TECHNICAL SPECIFICATIONS**

Width: 800 mm Depth: 700 mm Height: 850 mm Weight: 73 kg Volume: 0.80 m³

Electrical power: 14.00 kW