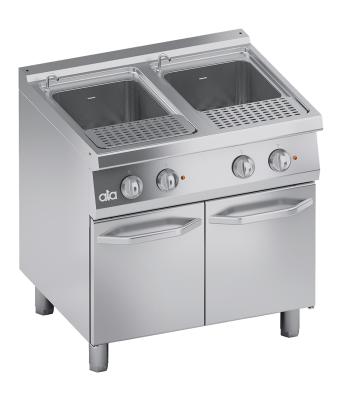

## K7ECPP10

ELECTRIC PASTA COOKER DOUBLE TANK 26+26 lt.

## PRODUCT DESCRIPTION

Stainless steel frame. Athermic thermoset plastic knobs with useful screen printed edges.

Heating obtained through a couple of **CRONIFER-sheated heating elements**, completely immersed in water, so to ensure quick water heating and to be resistant to salty water and starch. Manually-reactivating safety thermostat against dry running. Operation through selector switch to adjust the working time of the heating elements according to the working conditions.

AISI 304 moulded work top with rounded edges for easy cleaning. Stainless steel front, side and backside panels.

**Cold molded AISI 316 tanks**, resistant to salty water and starch, with rounded edges, overflow and starch skimming area, drain hole and small frontal perforated surface as basket support.

Water filling tap on the front panel. AISI 304 elliptical cross-section designed handles. Tank drain inside the appliance to prevent casual opening. Stainless steel AISI 316 drain fitting.

Laser-cut work top finishing for "head-to-head" matching and binding fastening.

Height-adjustable stainless steel legs.

Accessories available on demand.

## **TECHNICAL SPECIFICATIONS**

Width: 800 mm Depth: 700 mm Height: 850 mm Weight: 73 kg Volume: 0.80 m³

Electrical power: 14.00 kW