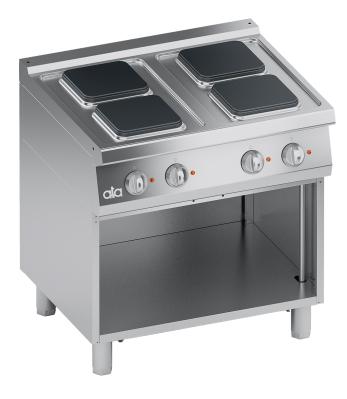

## **K7ECU10VVQ** ELECTRIC RANGE 4 SQUARE PLATES + OPEN CABINET

## **PRODUCT DESCRIPTION**

Stainless steel frame. Athermic thermoset plastic knobs with useful screen printed edges.

Heating obtained through **cast iron square electric plates**. Heating elements fixed on the plate bottom, embedded in a layer of insulating material. Each hotplate is provided with a selector, which enables the variation of the heat output **from maximum to minimum in seven positions**. Safety ensured by a temperature limit-switch situated inside the hotplate.

AISI 304 moulded work surface presenting a reverse drawing for perfect lodging the electric plates, easy cleaning and avoiding liquid damaging electric parts. Stainless steel AISI 304 front panel.

Laser-cut work top finishing for "head-to-head" matching and binding fastening.

Height-adjustable stainless steel legs.

Accessories available on demand.