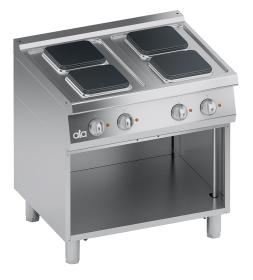

## **K7ECU10VVQ** ELECTRIC RANGE 4 SQUARE PLATES + OPEN CABINET

## **PRODUCT DESCRIPTION**

Stainless steel frame. Athermic thermoset plastic knobs with useful screen printed edges.

Heating obtained through **cast iron square electric plates**. Heating elements fixed on the plate bottom, embedded in a layer of insulating material. Each hotplate is provided with a selector, which enables the variation of the heat output **from maximum to minimum in seven positions**. Safety ensured by a temperature limit-switch situated inside the hotplate.

AISI 304 moulded work surface presenting a reverse drawing for perfect lodging the electric plates, easy cleaning and avoiding liquid damaging electric parts. Stainless steel AISI 304 front panel.

Laser-cut work top finishing for "head-to-head" matching and binding fastening.

Height-adjustable stainless steel legs.

Accessories available on demand.