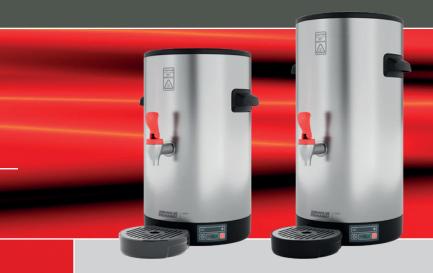

## Hot water containers

Bravilor Bonamat is synonymous with quality in the broadest sense of the word. Quality is also reflected in the HWA 8 and HWA 12 hot water containers. The double-walled containers are made of high-quality stainless steel. Optimal insulation ensures that the water stays warm for a long time and that you have quick access to boiling hot water. The orange 100°C button brings the water directly to the boiling point.

| Specifications        | HWA 8                  | HWA 12                 |
|-----------------------|------------------------|------------------------|
| Holding capacity      | 8 L                    | 12 L                   |
| Throughput per hour   | 25 L                   | 25 L                   |
| Rated power           | 230V~ 50/60Hz<br>2500W | 230V~ 50/60Hz<br>2500W |
| Dimensions (wxdxh) mm | 317x407x456            | 317x407x540            |
| Tap height            | 150-190 mm             | 150-190 mm             |
| Water supply          | Yes*                   | Yes*                   |