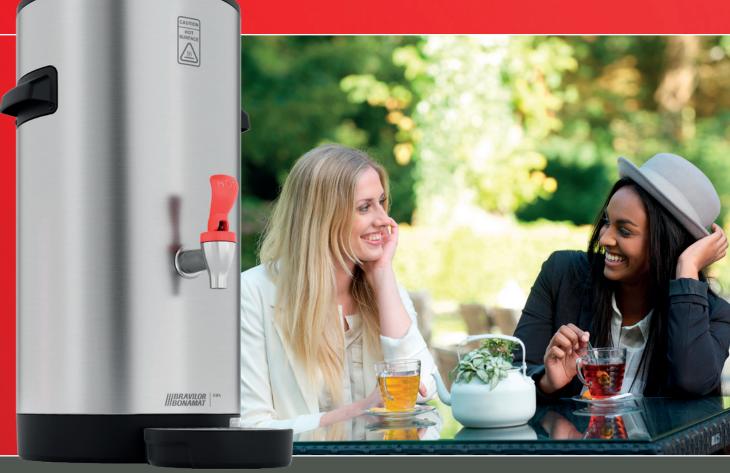

## Hot water containers

Bravilor Bonamat is synonymous with quality in the broadest sense of the word. Quality is also reflected in the HWA 8 and HWA 12 hot water containers. The double-walled containers are made of high-quality stainless steel. Optimal insulation ensures that the water stays warm for a long time and that you have quick access to boiling hot water. The orange 100°C button brings the water directly to the boiling point.

Handles have been provided to make it easy to fill both containers with water manually. This is the default setting. This allows you to use the containers at temporary locations, such as events. The containers can also be set to 'automatic' for a fixed water connection.