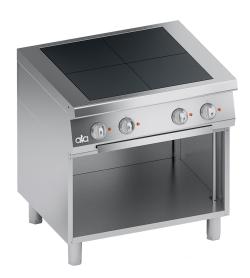

## K7ERU10VV

ELECTRIC RANGE 4 SQUARE PLATES + OPEN CABINET

## PRODUCT DESCRIPTION

Stainless steel frame. Athermic thermoset plastic knobs with useful screen printed edges.

Heating obtained through **radiating cast iron square electric plates**. Each electric plate has three heating elements, embedded in a layer of insulating material. Each hotplate is provided with a selector, which enables the variation of the heat output **from maximum to minimum in seven positions**. Safety ensured by a temperature limit-switch situated inside the hotplate.

AISI 304 work surface for perfect lodging the electric plates, easy cleaning and avoiding liquid damaging electric parts. Stainless steel AISI 304 front panel.

The electric hotplates are on the same level as the work surface: the result is a smooth surface that makes moving pots easier.

Standard equipped with a dripping tray for collecting liquids.

Laser-cut work top finishing for "head-to-head" matching and binding fastening.

Height-adjustable stainless steel legs.

Accessories available on demand.