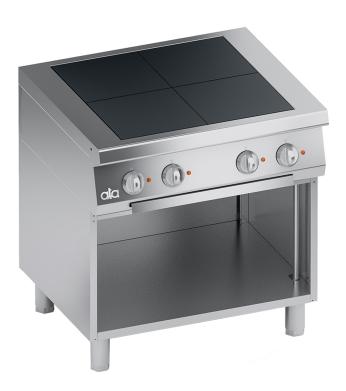

## K7ERU10VV

ELECTRIC RANGE 4 SQUARE PLATES + OPEN CABINET

## PRODUCT DESCRIPTION

Stainless steel frame. Athermic thermoset plastic knobs with useful screen printed edges.

Heating obtained through **radiating cast iron square electric plates**. Each electric plate has three heating elements, embedded in a layer of insulating material. Each hotplate is provided with a selector, which enables the variation of the heat output **from maximum to minimum in seven positions**. Safety ensured by a temperature limit-switch situated inside the hotplate.

AISI 304 work surface for perfect lodging the electric plates, easy cleaning and avoiding liquid damaging electric parts. Stainless steel AISI 304 front panel.

The electric hotplates are on the same level as the work surface: the result is a smooth surface that makes moving pots easier.

Standard equipped with a dripping tray for collecting liquids.

Laser-cut work top finishing for "head-to-head" matching and binding fastening.

Height-adjustable stainless steel legs.

Accessories available on demand.