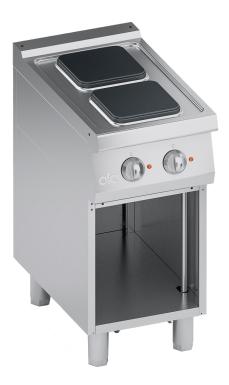

## **K7ECU05VVQ** ELECTRIC RANGE 2 SQUARE PLATES + OPEN CABINET

## **PRODUCT DESCRIPTION**

Stainless steel frame. Athermic thermoset plastic knobs with useful screen printed edges..

Heating obtained through **cast iron square electric plates**. Heating elements fixed on the plate bottom, embedded in a layer of insulating material. Each hotplate is provided with a selector, which enables the variation of the heat output **from maximum to minimum in seven positions**. Safety ensured by a temperature limit-switch situated inside the hotplate.

AISI 304 moulded work surface presenting a reverse drawing for perfect lodging the electric plates, easy cleaning and avoiding liquid damaging electric parts. Stainless steel AISI 304 front panel.

Laser-cut work top finishing for "head-to-head" matching and binding fastening.

Height-adjustable stainless steel legs.

Accessories available on demand.