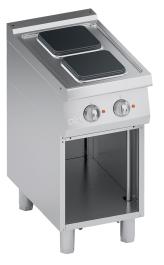

## **K7ECU05VVQ** ELECTRIC RANGE 2 SQUARE PLATES + OPEN CABINET

## **PRODUCT DESCRIPTION**

Stainless steel frame. Athermic thermoset plastic knobs with useful screen printed edges..

Heating obtained through **cast iron square electric plates**. Heating elements fixed on the plate bottom, embedded in a layer of insulating material. Each hotplate is provided with a selector, which enables the variation of the heat output **from maximum to minimum in seven positions**. Safety ensured by a temperature limit-switch situated inside the hotplate.

AISI 304 moulded work surface presenting a reverse drawing for perfect lodging the electric plates, easy cleaning and avoiding liquid damaging electric parts. Stainless steel AISI 304 front panel.

Laser-cut work top finishing for "head-to-head" matching and binding fastening.

Height-adjustable stainless steel legs.

Accessories available on demand.